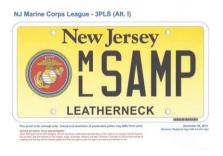

#### PERSONALIZE YOUR MCL PLATES.

With up to 5 spaces (letters and numbers). Once you have MCL plates in your possession, you can apply for personalized MCL plates at a cost of \$80.00. **Make check payable to MCL-Department of NJ**. You must contact the License Plate Chairman first with your choices. He will then check with MV to see if they are available.